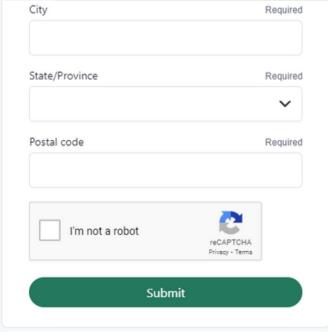

- Fill in all the required fields.
  - The first person on each account should be an adult.
- Once the required fields are completed, select "Submit" to creat your account

Once your account is created, you will be taken to a home screen. From this home screen you will be able to access the following options: