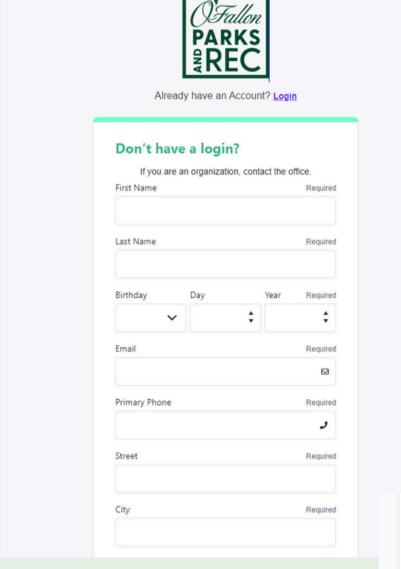

## How to Make An Xplor Account

- Visit <u>www.ofallon.perfectmind.com</u>
- Click "Signup" to begin the account creation process

Don't have a login? Signup

| Email    |                  |
|----------|------------------|
| Linaii   |                  |
|          |                  |
| Password |                  |
|          |                  |
|          | Forgot password? |
|          |                  |
| Login    |                  |

- Fill in all the required fields.
  - The first person on each account should be an adult.
- Once the required fields are completed, select "Submit" to creat your account

Once your account is created, you will be taken to a home screen. From this home screen you will be able to access the following options: